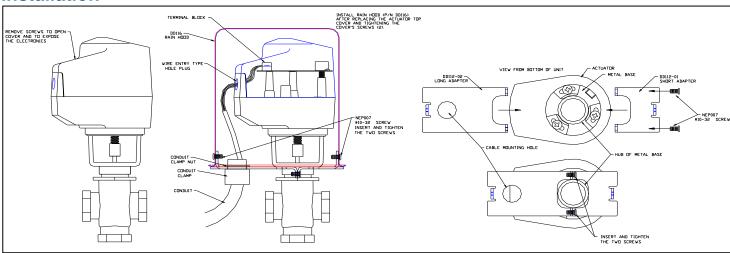

| Removable top panel              |
| Ingress Protection                                                                                                                            | IP 54 equivalent to NEMA Type 3  |
| Ambient Temperature                                                                                                                           | 0°F [-18°C] to +122°F [+50°C]    |
| Dimensions A = 5.87"   149 mm B = 8.05"   204 mm C = 5.59"   142 mm D = 6.37"   162 mm E = 5.09"   129 mm F = 9.79" to 11.29"   249 to 287 mm | B F                              |



CAUTION: Do not use product in cold weather where temperature is below 0°F [-18°C].



CAUTION: Rain Hood does not protect the actuators in corrosive and saline environments.

## Installation



RH4-Rain Hood-211020 Page | 1